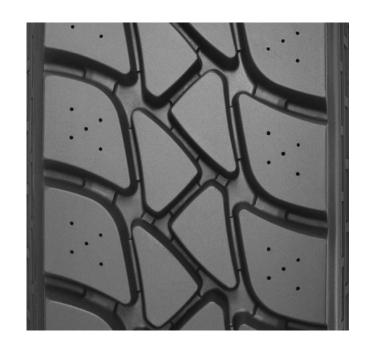

## THE MICHELIN® XDU® 5 PRE-MOLD™ RETREAD

The MICHELIN® XDU®S Pre-Mold™ Retread is a drive position retread designed with optimal scrub resistance for challenging urban applications.

## **Enhanced Traction Life -**

Scrub resistance

- More rubber mass
- Proprietary compound
- Optimized lug design
- 32/32nds tread depth